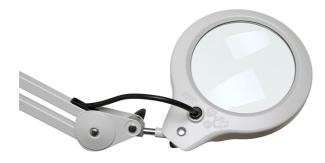

Shadow-free magnification

The ø127 mm glass lens is positioned in the middle of a circle of LED light sources. This is the ideal way of illuminating an object, virtually eliminating shadows.

LFM LED is supplied with a 3 or 5 diopter glass lens. A cloth cover is provided to protect the lens from dust and to prevent the luminaire from inadvertently turning into a burning glass. LED: Light source of the future!

#### Optic

Standard with 3 or 5 diopter glass lens. Lens diameter: 127mm. For additional magnification a secondary lens of 4, 6 or 10 diopter can be attached to the magnifier.