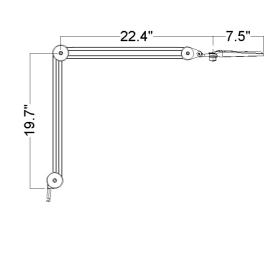

#### Arm technology and movement

Parallel, three-pivot arm. Arm length is 105 cm.