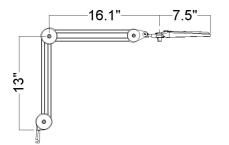

#### Arm technology and movement

Parallel, three-pivot arm. Arm length is 105 cm.