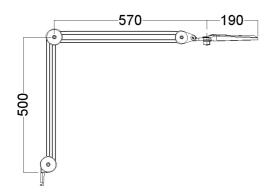

#### Arm technology and movement

Parallel, three-pivot arm. Arm length is 105 cm.