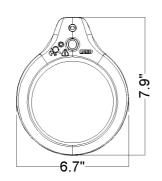

Shadow-free magnification

The ø127 mm glass lens is positioned in the middle of a circle of LED light sources. This is the ideal way of illuminating an object, virtually eliminating shadows.

LFM LED is supplied with a 3 or 5 diopter glass lens. A cloth cover is provided to protect the lens from dust and to prevent the luminaire from inadvertently turning into a burning glass. LED: Light source of the future!

#### Optic

Standard with 3 or 5 diopter glass lens. Lens diameter: 127mm. For additional magnification a secondary lens of 4, 6 or 10 diopter can be attached to the magnifier.