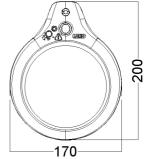

Shadow-free magnification

The ø127 mm glass lens is positioned in the middle of a circle of LED light sources. This is the ideal way of illuminating an object, virtually eliminating shadows.

LFM LED is supplied with a 3 or 5 diopter glass lens. A cloth cover is provided to protect the lens from dust and to prevent the luminaire from inadvertently turning into a burning glass. LED: Light source of the future!

#### Optic

Standard with 3 or 5 diopter glass lens. Lens diameter: 127mm. For additional magnification a secondary lens of 4, 6 or 10 diopter can be attached to the magnifier.