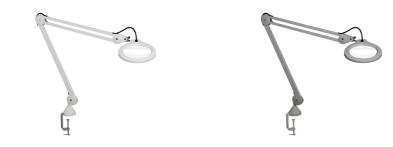

### LUXO

Lightweight illuminated magnifier

### Description

LFM LED is a lightweight magnifier with an all-metal construction, LED light sources, and a flexible spring-balanced arm in the Luxo tradition. The arm provides long reach and maximum vertical and horizontal movement, and will always stay in the right position without drifting. The flexibility of the joint between lamp head and arm makes exact positioning easy.

LFM LED is equally well suited for professional use as for use by the visually impaired and others with a need for precise magnification. The light weight makes it easy to move around. LFM LED is easily mounted with a removable table edge clamp.

#### Body material and colour

Steel arm, shade in aluminium. Colour: White with black details.