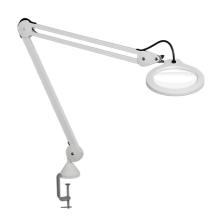

### Description

LFM LED is a lightweight magnifier with an all-metal construction, LED light sources, and a flexible spring-balanced arm in the Luxo tradition. The arm provides long reach and maximum vertical and horizontal movement, and will always stay in the right position without drifting. The flexibility of the joint between lamp head and arm makes exact positioning easy.

LFM LED is equally well suited for professional use as for use by the visually impaired and others with a need for precise magnification. The light weight makes it easy to move around. LFM LED is easily mounted with a removable table edge clamp.

Shadow-free magnification

The ø127 mm glass lens is positioned in the middle of a circle of LED light sources. This is the ideal way of illuminating an object, virtually eliminating shadows.

LFM LED is supplied with a 3 or 5 diopter glass lens. A cloth cover is provided to protect the lens from dust and to prevent the luminaire from inadvertently turning into a burning glass. LED: Light source of the future!

#### Arm technology and movement

Parallel, three-pivot arm. Arm length is 105 cm.

#### Mounting

Standard with table clamp (AH clamp). Other table clamps, integrated table mounts and trolley are available on request.

#### Body material and colour

Steel arm, shade in aluminium. Colour: White with black details.