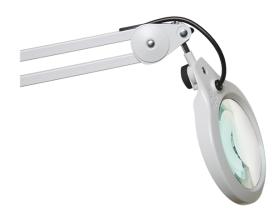

#### Arm technology and movement

Parallel, three-pivot arm. Arm length is 105 cm.