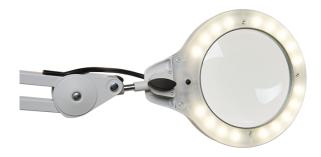

Shadow-free magnification

The ø127 mm glass lens is positioned in the middle of a circle of LED light sources. This is the ideal way of illuminating an object, virtually eliminating shadows.

LFM LED is supplied with a 3 or 5 diopter glass lens. A cloth cover is provided to protect the lens from dust and to prevent the luminaire from inadvertently turning into a burning glass. LED: Light source of the future!

LFM LED is equipped with a full circle of LED. It has three-step dimming (100%-50%-0). The diodes automatically turn themselves off after 4 or 9 hours in order to save energy. LEDs have an incredibly long life span. The diodes in LFM LED have a life expectancy of 50.000 hours. That means 25 years or more with normal use. You will never have to change the light source! About magnification

#### **Light Source**

LED 700Im out. Colour temperature (CCT)4000K with CRI80. Standard with 3-step dimmer: 100-50-0%.